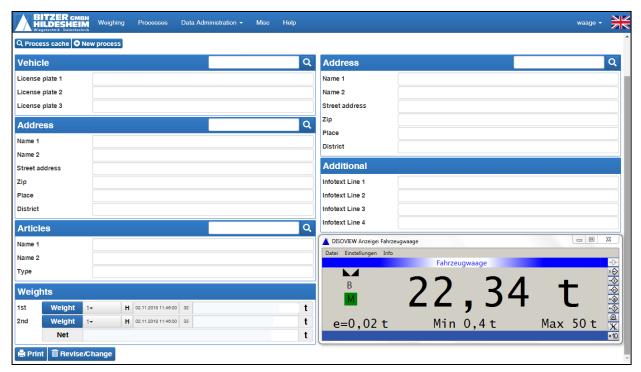

# **BITZER Web Light**

### Software for easy operation of truck scales

The software solution BITZER Web Light enables an efficient and comfortable registration and processing of weighing data. Profit from an intuitive user guidance and modern operating functions.



Main screen

#### Benefits:

- ▲ Intuitive user guidance, clear navigation and comfortable full-text search
- ▲ Responsive design suitable for all display sizes (PC, tablet, smartphone)
- ▲ Powerful MS SQL database guarantees data security and high availability
- Central server installation without local client installations for direct access via network

More information under <a href="www.bitzer-waage.de/en">www.bitzer-waage.de/en</a>
- just scan the QR Code -







## **BITZER Web Light**

### Software for easy operation of truck scales

#### Features:

- ▲ Web-based weighing solution: operable via browser (PC, tablet and smartphone)
- ▲ Comfortable full-text search
- ▲ Easy master data management for addresses, articles and vehicles
- ▲ Intelligent operator management: individually