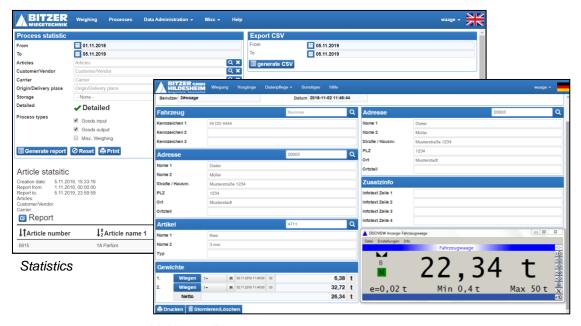

#### Features:

- ▲ Web-based weighing solution: operable via browser (PC, tablet and smartphone)
- ▲ Comfortable full-text search
- ▲ Easy master data management for addresses, articles and vehicles
- ▲ Intelligent operator management: individually definable display and sorting functions
- ▲ Useful analyses: Article, customer and carrier statistics
- ▲ CSV-Export for flexible data exports and analyses in EXCEL as well as data exchange
- ▲ Delivery note generation including flexible customized print formatting
- ▲ Quick and easy support via remote maintenance